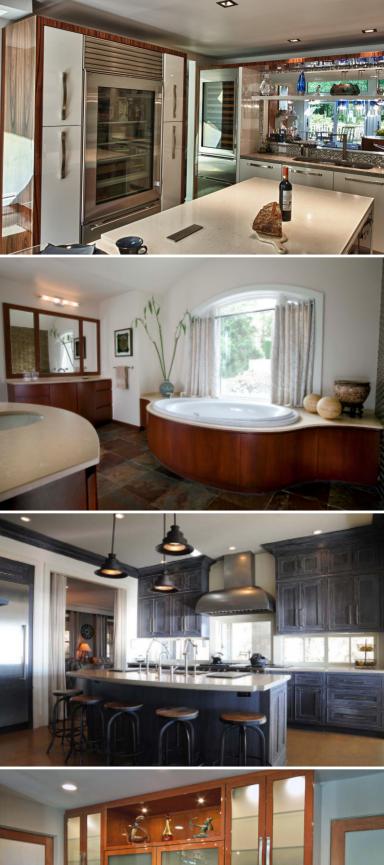

FINISHES Standard finish collection and 1000's of non-standard finishes for paint and stain multi-step and striated finishes, fine furniture finishes dye stains and hand buffed high sheen on exotic veneers and solid color paint, distressing techniques - worm holes, rasping, contemporary crackle.

**WOOD SPECIES** 23 in-stock hardwoods and an unlimited selection of exotic veneers and specialty hardwoods.

**DOOR STYLES** Over 250 door styles including stainless steel and aluminum framed doors with back painted glass options. 4/4 or 5/4 wood doors with a large variety of framing beads, raises and mullions.

## **CRAFT-MAID MANUFACTURERS ITS OWN DOORS** and imports ultra-contemporary door styles.

**PRIVATE LABEL** Use your company name or create a new design for the drawer brand.

**SOFTWARE** is provided for quoting, pricing and email orders.