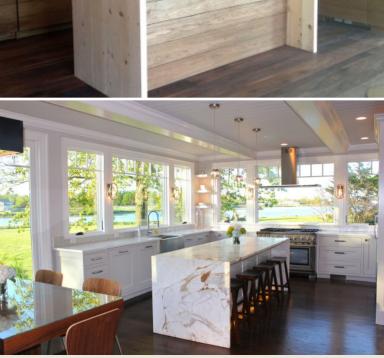

FINISHES Standard finish collection and 1000's of non-standard finishes for paint and stain multi-step and striated finishes, fine furniture finishes dye stains and hand buffed high sheen on exotic veneers and solid color paint, distressing techniques - worm holes, rasping, contemporary crackle.

**WOOD SPECIES** 23 in-stock hardwoods and an unlimited selection of exotic veneers and specialty hardwoods.

**DOOR STYLES** Over 250 door styles including stainless steel and aluminum framed doors with back painted glass options. 4/4 or 5/4 wood doors with a large variety of framing beads, raises and mullions.

## **CRAFT-MAID MANUFACTURERS ITS OWN DOORS** and imports ultra-contemporary door styles.

**PRIVATE LABEL** Use your company name or create a new design for the drawer brand.

**SOFTWARE** is provided for quoting, pricing and email orders.