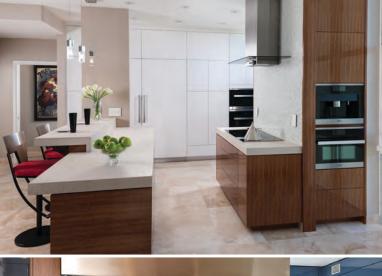

## RAFT-MAID

READING, PA HANDMADE CABINETRY 610-376-8686

**CUSTOM CAPABILITIES** Design kitchens without fear of the competition.

**FLEXIBILITY** "JUST ASK" for those details needed to sell the job.

FINISHES Standard finish collection and 1000's of non-standard finishes for paint and stain multi-step and striated finishes, fine furniture finishes, dye stains and hand buffed high sheen or a non buffed high sheen on a 5 piece door made of 2 piece MDF.

BOX CONSTRUCTION 3/4" plywood box with a full 1/2" plywood back or 3/4" particle core box with full 1/2" back.

TRADITIONAL PLUS CONSTRUCTION uses concealed magnets in both door and frame.

BEST DRAWER CONSTRUCTION IN THE INDUSTRY 3/4" Solid sides, dovetailed 4 corners with 1/2" bottoms and full extension "soft and silent closing" undermount drawer slides. Metal drawers or wood drawers in any wood species. An optional 1/2" dovetailed drawer is available for Contemporary or Transitional Designs.

WOOD SPECIES 24 in-stock hardwoods and an unlimited selection of exotic veneers and specialty hardwoods.

DOOR STYLES Over 250 wood door styles including stainless steel and aluminum framed doors with back painted glass options. 4/4 or 5/4 wood doors with a large variety of framing beads, raises and mullions.