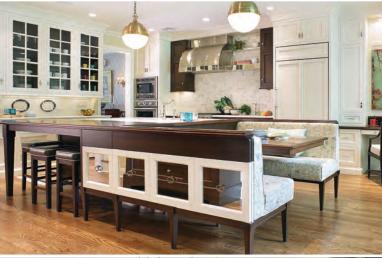

## RAFT-MAID

READING, PA HANDMADE CABINETRY 610-376-8686

**CUSTOM CAPABILITIES** Design kitchens without fear of the competition.

**FLEXIBILITY** "JUST ASK" for those details needed to sell the job.

FINISHES Standard finish collection and 1000's of non-standard finishes for paint and stain multi-step and striated finishes, fine furniture finishes, dye stains and hand buffed high sheen or a non buffed high sheen on a 5 piece door made of 2 piece MDF.

BOX CONSTRUCTION 3/4" plywood box with a full 1/2" plywood back or 3/4" particle core box with full 1/2" back.

TRADITIONAL PLUS CONSTRUCTION uses concealed magnets in both door and frame.

BEST DRAWER CONSTRUCTION IN THE INDUSTRY 3/4" Solid sides, dovetailed 4 corners with 1/2" bottoms and full extension "soft and silent closing" undermount drawer slides. Metal drawers or wood drawers in any wood species. An optional 1/2" dovetailed drawer is available for Contemporary or Transitional Designs.

WOOD SPECIES 24 in-stock hardwoods and an unlimited selection of exotic veneers and specialty hardwoods.

DOOR STYLES Over 250 wood door styles including stainless steel and aluminum framed doors with back painted glass options. 4/4 or 5/4 wood doors with a large variety of framing beads, raises and mullions.