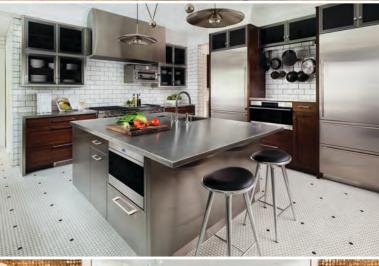

## RAFT-MAID

READING, PA HANDMADE CABINETRY 610-376-8686

**CUSTOM CAPABILITIES** Design kitchens without fear of the competition.

**FLEXIBILITY** "JUST ASK" for those details needed to sell the job.

FINISHES Standard finish collection and 1000's of non-standard finishes for paint and stain multi-step and striated finishes, fine furniture finishes, dye stains and hand buffed high sheen or a non buffed high sheen on a 5 piece door made of 2 piece MDF.

BOX CONSTRUCTION 3/4" plywood box with a full 1/2" plywood back or 3/4" particle core box with full 1/2" back.

TRADITIONAL PLUS CONSTRUCTION uses concealed magnets in both door and frame.

BEST DRAWER CONSTRUCTION IN THE INDUSTRY 3/4" Solid sides, dovetailed 4 corners with 1/2" bottoms and full extension "soft and silent closing" undermount drawer slides. Metal drawers or wood drawers in any wood species. An optional 1/2" dovetailed drawer is available for Contemporary or Transitional Designs.

WOOD SPECIES 24 in-stock hardwoods and an unlimited selection of exotic veneers and specialty hardwoods.

DOOR STYLES Over 250 wood door styles including stainless steel and aluminum framed doors with back painted glass options. 4/4 or 5/4 wood doors with a large variety of framing beads, raises and mullions.