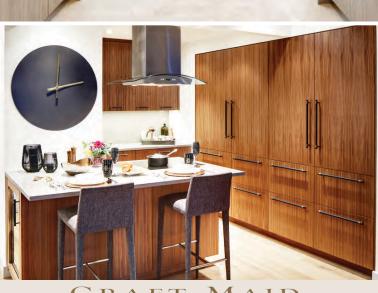

## RAFT-MAID

READING, PA HANDMADE CABINETRY 610-376-8686

**CUSTOM CAPABILITIES** Design kitchens without fear of the competition.

**FLEXIBILITY** "JUST ASK" for those details needed to sell the job.

FINISHES Standard finish collection and 1000's of non-standard finishes for paint and stain multi-step and striated finishes, fine furniture finishes, dye stains and hand buffed high sheen or a non buffed high sheen on a 5 piece door made of 2 piece MDF.

WOOD SPECIES 24 in-stock hardwoods and an unlimited selection of exotic veneers and specialty hardwoods.

DOOR STYLES Over 250 wood door styles including stainless steel and aluminum framed doors with back painted glass options. 4/4 or 5/4 wood doors with a large variety of framing beads, raises and mullions.

CRAFT-MAID MANUFACTURERS ITS OWN DOORS and imports ultra-contemporary door styles.

PRIVATE LABEL Use your company name or create a new design for the drawer brand.

**SOFTWARE** is provided for quoting, pricing and email orders.