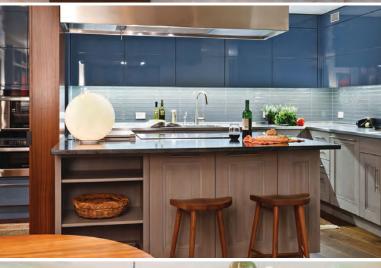

## RAFT-MAID

READING, PA HANDMADE CABINETRY 610-376-8686

**CUSTOM CAPABILITIES** Design kitchens without fear of the competition.

**FLEXIBILITY** "JUST ASK" for those details needed to sell the job.

FINISHES Standard finish collection and 1000's of non-standard finishes for paint and stain multi-step and striated finishes, fine furniture finishes, dye stains and hand buffed high sheen or a non buffed high sheen on a 5 piece door made of 2 piece MDF.

BOX CONSTRUCTION 3/4" plywood box with a full 1/2" plywood back or 3/4" particle core box with full 1/2" back.

TRADITIONAL PLUS CONSTRUCTION uses concealed magnets in both door and frame.

BEST DRAWER CONSTRUCTION IN THE INDUSTRY 3/4" Solid sides, dovetailed 4 corners with 1/2" bottoms and full extension "soft and silent closing" undermount drawer slides. Metal drawers or wood drawers in any wood species. An optional 1/2" dovetailed drawer is available for Contemporary or Transitional Designs.

WOOD SPECIES 24 in-stock hardwoods and an unlimited selection of exotic veneers and specialty hardwoods.

DOOR STYLES Over 250 wood door styles including stainless steel and aluminum framed doors with back painted glass options. 4/4 or 5/4 wood doors with a large variety of framing beads, raises and mullions.